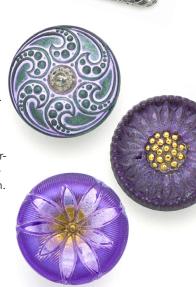

Aria Design Studio offers a huge assortment of **vintagereproduction, hand-painted Czech glass buttons**. Select from the beautiful stash at ariadesignstudio.com.

**FAB FINDINGS** 

TierraCast's **Blossom components** are botanically inspired and feature elegant