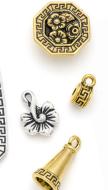

Aria Design Studio offers a huge assortment of **vintagereproduction, hand-painted Czech glass buttons**. Select from the beautiful stash at ariadesignstudio.com.

**FAB FINDINGS** 

TierraCast's **Blossom components** are botanically inspired and feature elegant

border prints. Offered in charms, pendants,

end caps, bails, guru beads, buttons, and looped cones — all items are available in

antique silver, gold, and copper finishes.